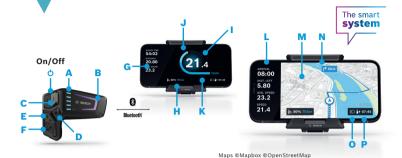

# At a glance **SmartphoneGrip**

#### **LED Remote**

While riding, you can control the eBike Flow app via the LED Remote, which is connected to the smartphone via Bluetooth®.

## SmartphoneGrip & eBike Flow app

Download the eBike Flow app. Attach the SmartphoneGrip to the display mount, insert your smartphone and open the app.

### **Functions**

- A Battery charge level
- **B** Support level
- C Left/Right: Switch between ride & navigation display
- D Select button: Confirm
- E Plus/Light button: Increase support level/switch light on & off (3 sec. press)
- F Minus/walk assistance button: Reduce support level/walk assistance (hold down & move eBike after one sec.)

- G Ride data (trip time, distance, speed)
- H eBike data (remaining range, charge status)
- Current speed
- J Rider performance
- K Motor performance
- Route data (arrival time, remaining distance)
- M Detailed map view
- N Turn instructions
- Light status
- P Time and smartphone battery