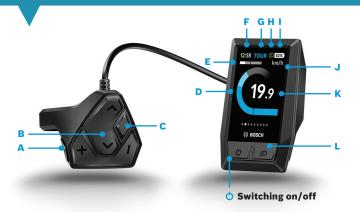

## **Functions**

- A Activate Walk Assist
  Press Walk assist and
  hold •
- B Arrow buttons: toggle between screens & settings
- C Select button
- D Rider's effort & motor assist
- E Current speed compared to average speed

- F Time or speed
- G Current riding mode
- H Bicycle light switched on
- Battery charge level
- J eShift (optional)
- K Current speed
- L Switch lights on/off

**Expand your riding options** with the eBike Connect app and the eBike Connect portal.